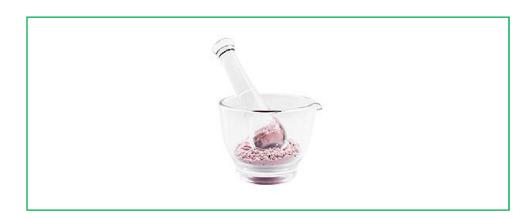

## MORTAR & PESTLE (59.1 mL / 2 oz)

**Heavy Clear Flint Glass** 

**DESCRIPTION:** This mortar and pestle have been used for many years, in the pharmaceutical compounding of drugs, to grind crystals and large particles into fine powders. The mortar and pestle are both made of heavy clear flint glass which provides a clear view of its contents. The mortar has a heavy molded base and lip for steady support and easy pouring.