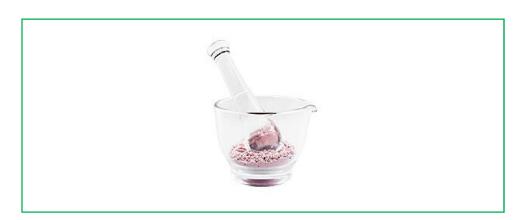

## Mortar & Pestle, Flint Glass, 250mL (8 oz)

**Heavy Clear Flint Glass** 

**DESCRIPTION:** This mortar and pestle have been used for many years, in the pharmaceutical compounding of drugs, to grind crystals and large particles into fine powders. The mortar and pestle are both made of heavy clear flint glass which provides a clear view of its contents. The mortar has a heavy molded base and lip for steady support and easy pouring.