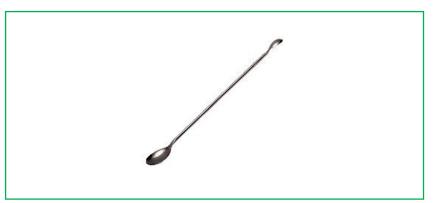

**PRODUCT NO.: 9647** 

SPOON (8.3") Stainless Steel w/Double-Ended Bowl

**DESCRIPTION:** This double-ended, 304 stainless steel spoons has a solid, rounded shaft and two bowl sizes, 1.6 mL and 3.0 mL.

Page  ${\bf 1}$  of  ${\bf 1}$ 