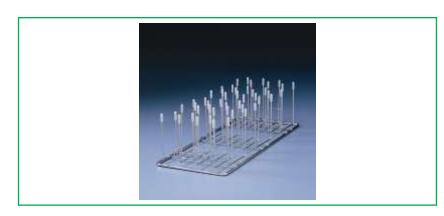

# MULTI-PIN INSERT (Labconco)

7.8"W x 19.3"D x 5.2"H, 48 Pins, Stainless Steel, For Labconco SteamScrubbers

**DESCRIPTION:** Forty-eight pins accommodate a variety of labware. Type 304 stainless steel. Stainless steel pins have plastic tips to protect glassware from scratching. Stainless steel Basket Inserts fit in Standard Open Racks and Spindle Racks.