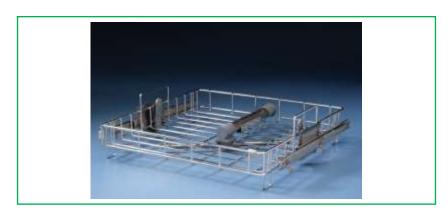

# **UPPER STANDARD RACK (Labconco)**

20"W x 21"D x 6"H, Stainless Steel, For Labconco SteamScrubbers

**DESCRIPTION:** Upper Standard Rack is included with every SteamScrubber and may be used in any FlaskScrubber or FlaskScrubber Vantage Series Glassware Washer. Constructed of Type 304 stainless steel. Includes side release latches and wash arm. Accessory inserts may be added to suit your glassware mix (sold separately). Upper Standard Rack is designed for use with SteamScrubber Glassware Washers. Standard Open Racks and Spindle Racks for SteamScrubber, FlaskScrubber and FlaskScrubber Vantage Series Glassware Washers are available.

### **TECHNICAL SPECIFICATIONS:**

Weight: 12.0 lbs

Weight metric: 5.4 kg

Dimensions: 20.2"W x 20.9"D x 6.0"H

Dimensions metric: 51 cm w x 53 cm d x 15 cm h

Applicable Products: SteamScrubber

Rack Location: Upper