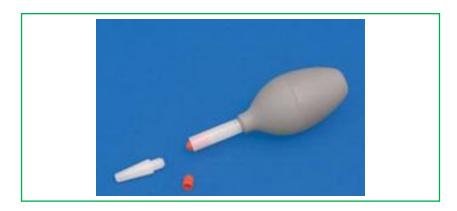

## **POWDER INSUFFLATOR**

For Capsules Size #4

DESCRIPTION: Powder Insufflator (Sheehy-House). For use with size #4 powder capsules. The Sheehy-House Powder Insufflator is intended for use in the physician's treatment room as well as the patient's home. It provides a simple, effective method for dry powder treatment in the management of infected cavities, chronic otitis media - and some cases of chronic otitis externa. The Powder Insufflator was developed in conjunction with James L. Sheehy, M.D. with John W. House, M.D. of the House Ear Clinic in Los Angeles. The Insufflator features a DeVilbiss bulb to ensure a solid seal.