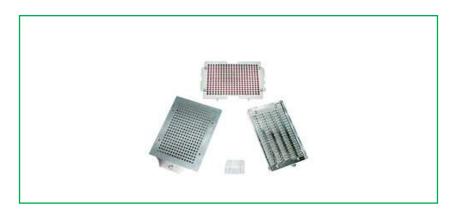

# CHANGE PARTS, PROFILLER 3600 (Size 0)

**DESCRIPTION:** Change parts\* for one capsule size include: Caps Tray / Body Sheet Set (A, B, C) / Spacer Plate / Orienter Tray / Capsule Locker

#### **ADDITIONAL INFORMATION:**

\*Tamper may be required. Please provide your MEDISCA Sales Representative with the FB serial # (located on back of the Filler Base) and the capsule sizes currently being filled on your current capsule machine to ensure that all pieces are included for proper capsule filling.