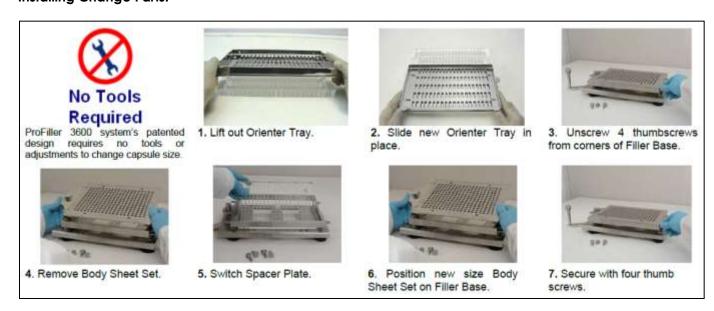

## PRODUCT NO.: 7996



# CHANGE PARTS, PROFILLER 3600 (Size 0)

**DESCRIPTION:** Change parts\* for one capsule size include: Caps Tray / Body Sheet Set (A, B, C) / Spacer Plate / Orienter Tray / Capsule Locker

#### **ADDITIONAL INFORMATION:**

\*Tamper may be required. Please provide your MEDISCA Sales Representative with the FB serial # (located on back of the Filler Base) and the capsule sizes currently being filled on your current capsule machine to ensure that all pieces are included for proper capsule filling.

### **Related Products:**

7984: Tamper, 60 Pin, Size 0-1

## **Installing Change Parts:**



Page 1 of 1