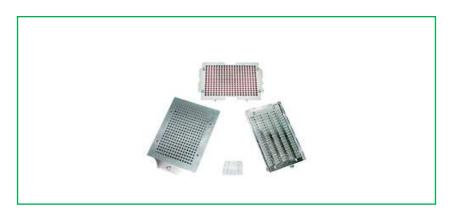

# CHANGE PARTS, PROFILLER 3600 (Size 1)

**DESCRIPTION:** Change parts\* for one capsule size include: Caps Tray / Body Sheet Set (A, B, C) / Spacer Plate / Orienter Tray / Capsule Locker