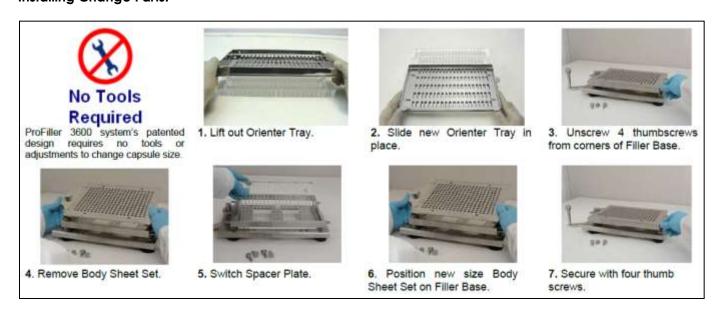

## PRODUCT NO.: 7995



# CHANGE PARTS, PROFILLER 3600 (Size 1)

**DESCRIPTION:** Change parts\* for one capsule size include: Caps Tray / Body Sheet Set (A, B, C) / Spacer Plate / Orienter Tray / Capsule Locker

#### **ADDITIONAL INFORMATION:**

\*Tamper may be required. Please provide your MEDISCA Sales Representative with the FB serial # (located on back of the Filler Base) and the capsule sizes currently being filled on your current capsule machine to ensure that all pieces are included for proper capsule filling.

### **Related Products:**

7984: Tamper, 60 Pin, Size 0-1

## **Installing Change Parts:**



Page 1 of 1