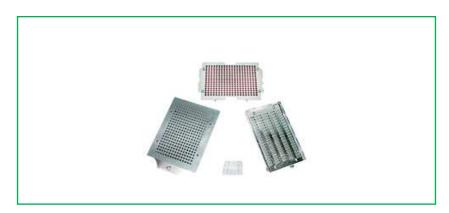

# CHANGE PARTS, PROFILLER 3600 (Size 2)

**DESCRIPTION:** Change parts\* for one capsule size include: Caps Tray / Body Sheet Set (A, B, C) / Spacer Plate / Orienter Tray / Capsule Locker

#### **ADDITIONAL INFORMATION:**

\*Tamper may be required. Please provide your MEDISCA Sales Representative with the FB serial # (located on back of the Filler Base) and the capsule sizes currently being filled on your current capsule machine to ensure that all pieces are included for proper capsule filling.