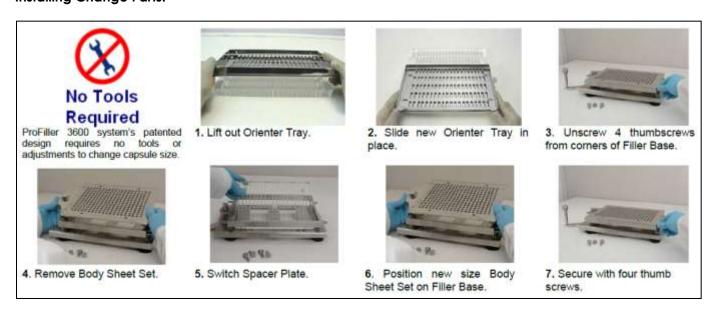

## PRODUCT NO.: 7994



# CHANGE PARTS, PROFILLER 3600 (Size 2)

**DESCRIPTION:** Change parts\* for one capsule size include: Caps Tray / Body Sheet Set (A, B, C) / Spacer Plate / Orienter Tray / Capsule Locker

#### **ADDITIONAL INFORMATION:**

\*Tamper may be required. Please provide your MEDISCA Sales Representative with the FB serial # (located on back of the Filler Base) and the capsule sizes currently being filled on your current capsule machine to ensure that all pieces are included for proper capsule filling.

### **Related Products:**

7582: Tamper, 60 Pin, Size 2-3

## **Installing Change Parts:**



Page 1 of 1