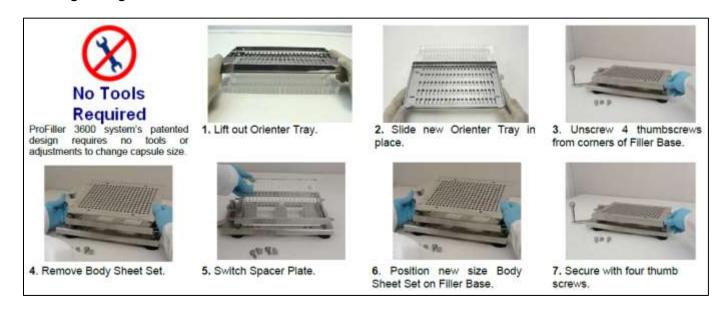

## PRODUCT NO.: 7993



# CHANGE PARTS, PROFILLER 3600 (Size 3)

**DESCRIPTION:** Change parts\* for one capsule size include: Caps Tray / Body Sheet Set (A, B, C) / Spacer Plate / Orienter Tray / Capsule Locker

#### **ADDITIONAL INFORMATION:**

\*Tamper may be required. Please provide your MEDISCA Sales Representative with the FB serial # (located on back of the Filler Base) and the capsule sizes currently being filled on your current capsule machine to ensure that all pieces are included for proper capsule filling.

### **Related Products:**

7582: Tamper, 60 Pin, Size 2-3

## **Installing Change Parts:**



Page 1 of 1