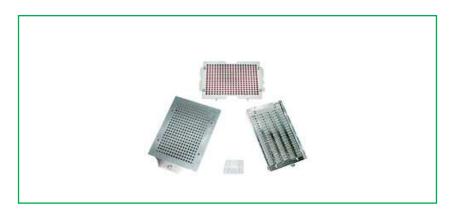

# CHANGE PARTS, PROFILLER 3600 (Size 3)

**DESCRIPTION:** Change parts\* for one capsule size include: Caps Tray / Body Sheet Set (A, B, C) / Spacer Plate / Orienter Tray / Capsule Locker

#### **ADDITIONAL INFORMATION:**

\*Tamper may be required. Please provide your MEDISCA Sales Representative with the FB serial # (located on back of the Filler Base) and the capsule sizes currently being filled on your current capsule machine to ensure that all pieces are included for proper capsule filling.