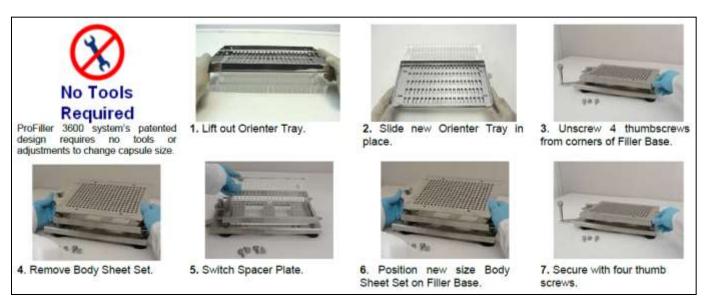

## PRODUCT NO.: 7992





# CHANGE PARTS, PROFILLER 3600 (Size 4)

**DESCRIPTION:** Change parts\* for one capsule size include: Caps Tray / Body Sheet Set (A, B, C) / Spacer Plate / Orienter Tray / Capsule Locker

### ADDITIONAL INFORMATION:

\*Tamper may be required. Please provide your MEDISCA Sales Representative with the FB serial # (located on back of the Filler Base) and the capsule sizes currently being filled on your current capsule machine to ensure that all pieces are included for proper capsule filling.

#### **Related Products:**

7705: Tamper, 60 Pin, Size 4

#### Installing Change Parts:



Page 1 of 1

## I.800.932.1039 | I+I 1.800.665.6334 | III 1300 786 392 | WWW.MEDISCA.COM

Please note that the information contained herein is for informational purposes only. The information is based on recognized compendia, manufacturers' instructions and/or other authoritative sources and texts. MEDISCA takes no responsibility for the validity or accuracy of this information. Customer MUST refer to USP, FDA, Health Canada, TGA and/or their State Board to ensure they comply with the specific regulations and ensure that appropriate procedures are in place.