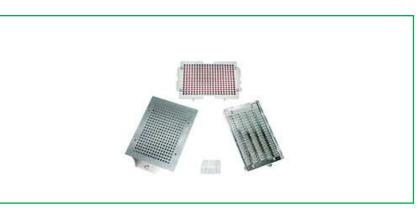

# CHANGE PARTS, PROFILLER 3600 (Size 4)

**DESCRIPTION:** Change parts\* for one capsule size include: Caps Tray / Body Sheet Set (A, B, C) / Spacer Plate / Orienter Tray / Capsule Locker

### ADDITIONAL INFORMATION:

\*Tamper may be required. Please provide your MEDISCA Sales Representative with the FB serial # (located on back of the Filler Base) and the capsule sizes currently being filled on your current capsule machine to ensure that all pieces are included for proper capsule filling.