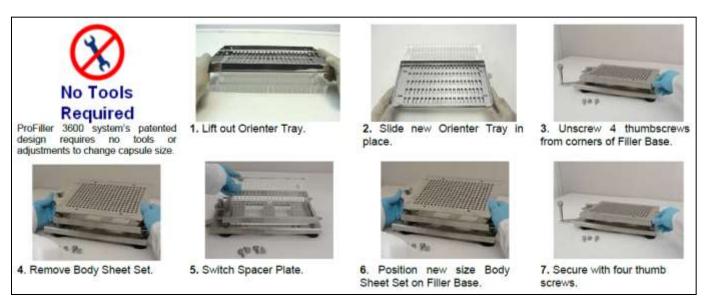

# PRODUCT NO.: 7991





# CHANGE PARTS, PROFILLER 3600 (Size 00)

**DESCRIPTION:** Change parts\* for one capsule size include: Caps Tray / Body Sheet Set (A, B, C) / Spacer Plate / Orienter Tray / Capsule Locker

## ADDITIONAL INFORMATION:

\*Tamper may be required. Please provide your MEDISCA Sales Representative with the FB serial # (located on back of the Filler Base) and the capsule sizes currently being filled on your current capsule machine to ensure that all pieces are included for proper capsule filling.

### **Related Products:**

7583: Tamper, 60 Pin, Size 00

### Installing Change Parts:



Page 1 of 1

# 1.800.932.1039 | I+I 1.800.665.6334 | 🔤 1300 786 392 | WWW.MEDISCA.COM

Please note that the information contained herein is for informational purposes only. The information is based on recognized compendia, manufacturers' instructions and/or other authoritative sources and texts. MEDISCA takes no responsibility for the validity or accuracy of this information. Customer MUST refer to USP, FDA, Health Canada, TGA and/or their State Board to ensure they comply with the specific regulations and ensure that appropriate procedures are in place.