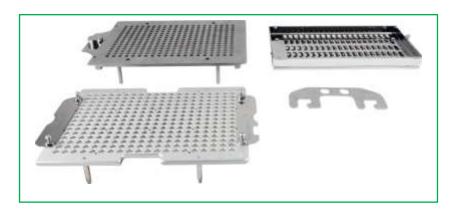

## CHANGE PARTS, PROFILLER 3700 (Size 4)

DESCRIPTION: Change parts\* for one capsule size include: Caps Tray / Body Sheet Set (A, B, C) / Orienter Tray / Locking Plate Spacer