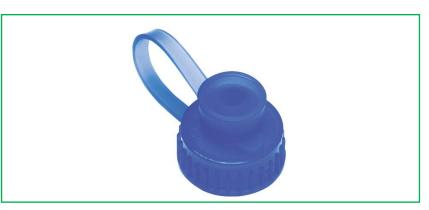

# MEDISCA ADAPTER CAP (A, 18mm)

18-400, LDPE, Blue

**DESCRIPTION:** Match the bottle closure-code with the MEDISCA Adapter Cap of your choice for easy connection to bottle tops for simplified oral syringe filling. Please contact a MEDISCA Sales representative for your very own MEDISCA Adaptor-Chek, for quick identification of bottle threads.

### FEATURES:

- Made out of low-density polyethylene (LDPE) with a tethered, re-closable cap
- Mon-DEHP
- 22 Used on most glass or plastic bottles to draw liquid
- Zatex-free