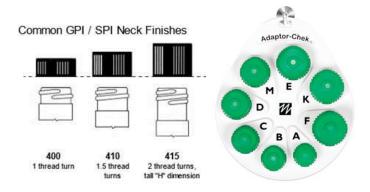

### **Closure Code:**

| Letter | Closure Code | mm<br>Code | GPI/SPI Neck Finish |
|--------|--------------|------------|---------------------|
| Α      | 18-400       | 18         | 400                 |
| В      | 20-400       | 20         | 400                 |
| С      | 22-415       | 22         | 415                 |
| D      | 24-410       | 24         | 410                 |
| М      | 24-415       | 24         | 415                 |
| E      | 28-400       | 28         | 400                 |
| К      | 28-410       | 28         | 410                 |
| F      | 28-415       | 28         | 415                 |

#### **Closure Code Explanation:**

- 1) The closure code consists of the cap diameter (mm) and neck finish.
- 2) The neck finishes that are the most common (and that we will work with) are 400, 410, and 415. If you match a bottle neck below with the picture, you will be able to tell the finish.

- 3) The closure codes must match, e.g., a 24-410 bottle will only fit a 24-410 cap (adapter-cap D).
- 4) You will see that some Adapter-caps share the same diameter and thus can be easily confused even when using the Adaptor-Chek (seen above). Problems will arise if a D adapter-cap is being used instead of an M, or the like.