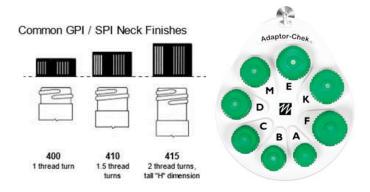

#### **Closure Code:**

| Letter | Closure Code | mm<br>Code | GPI/SPI Neck Finish |
|--------|--------------|------------|---------------------|
| А      | 18-400       | 18         | 400                 |
| В      | 20-400       | 20         | 400                 |
| С      | 22-415       | 22         | 415                 |
| D      | 24-410       | 24         | 410                 |
| М      | 24-415       | 24         | 415                 |
| E      | 28-400       | 28         | 400                 |
| К      | 28-410       | 28         | 410                 |
| F      | 28-415       | 28         | 415                 |

#### **Closure Code Explanation:**

- 1) The closure code consists of the cap diameter (mm) and neck finish.
- 2) The neck finishes that are the most common (and that we will work with) are 400, 410, and 415. If you match a bottle neck below with the picture, you will be able to tell the finish.

- 3) The closure codes must match, e.g., a 24-410 bottle will only fit a 24-410 cap (adapter-cap D).
- 4) You will see that some Adapter-caps share the same diameter and thus can be easily confused even when using the Adaptor-Chek (seen above). Problems will arise if a D adapter-cap is being used instead of an M, or the like.