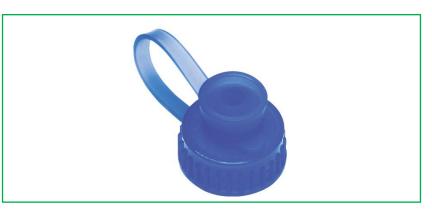

# MEDISCA ADAPTER CAP (K, 28mm)

28-410, LDPE, Blue (Medium Neck)

**DESCRIPTION:** Match the bottle closure-code with the MEDISCA Adapter Cap of your choice for easy connection to bottle tops for simplified oral syringe filling. Please contact a MEDISCA Sales representative for your very own MEDISCA Adaptor-Chek, for quick identification of bottle threads.

### FEATURES:

- Made out of low-density polyethylene (LDPE) with a tethered, re-closable cap
- Mon-DEHP
- 22 Used on most glass or plastic bottles to draw liquid
- Zatex-free