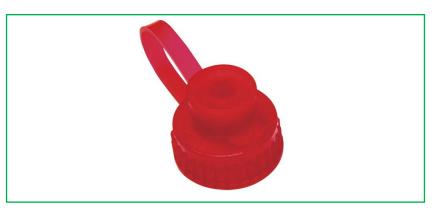

# MEDISCA ADAPTER CAP (E, 28mm)

28-400, LDPE, Red (Short Neck)

**DESCRIPTION:** Match the bottle closure-code with the MEDISCA Adapter Cap of your choice for easy connection to bottle tops for simplified oral syringe filling. Please contact a MEDISCA Sales representative for your very own MEDISCA Adaptor-Chek, for quick identification of bottle threads.

### FEATURES:

- Made out of low-density polyethylene (LDPE) with a tethered, re-closable cap
- Mon-DEHP
- 22 Used on most glass or plastic bottles to draw liquid
- Zatex-free