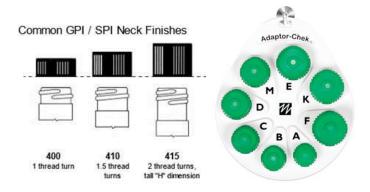

#### Closure Code:

| Letter | Closure Code | mm<br>Code | GPI/SPI Neck Finish |
|--------|--------------|------------|---------------------|
| А      | 18-400       | 18         | 400                 |
| В      | 20-400       | 20         | 400                 |
| С      | 22-415       | 22         | 415                 |
| D      | 24-410       | 24         | 410                 |
| М      | 24-415       | 24         | 415                 |
| E      | 28-400       | 28         | 400                 |
| К      | 28-410       | 28         | 410                 |
| F      | 28-415       | 28         | 415                 |

#### **Closure Code Explanation:**

- 1) The closure code consists of the cap diameter (mm) and neck finish.
- 2) The neck finishes that are the most common (and that we will work with) are 400, 410, and 415. If you match a bottle neck below with the picture, you will be able to tell the finish.

- 3) The closure codes must match, e.g., a 24-410 bottle will only fit a 24-410 cap (adapter-cap D).
- 4) You will see that some Adapter-caps share the same diameter and thus can be easily confused even when using the Adaptor-Chek (seen above). Problems will arise if a D adapter-cap is being used instead of an M, or the like.