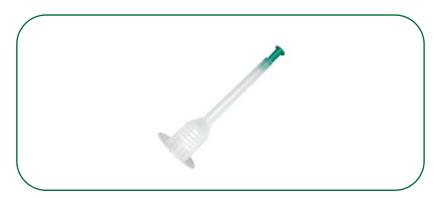

## Applicator Accessories, Topi-Click Filling Station Nozzle and Plug

**Description:** Nozzle can be attached to any sized Samix jar to allow for simplified and controlled dispensing. Helps to fill long and narrow dispensing devices while avoiding the creation of air bubbles in your preparation.

## **Features:**

- Fits any sized Samix jar, for enhanced "bottom-up" filling of containers & dispensing devices
- Plug included to stopper the nozzle when not in use
- Inexpensive & reusable
- Easy flow for thicker formulations