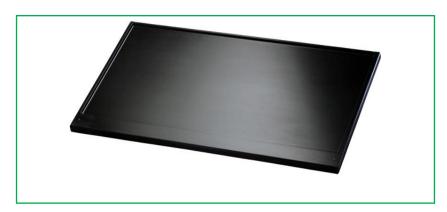

## **WORK SURFACE PLATE**

5ft, Black Epoxy Dished, For Labconco XPert Filtered Balance System

**DESCRIPTION:** Black chemical-resistant work surface is contoured to fit the dimensions of the enclosure and to contain spills.

## **FEATURES:**

- Weight: 125.0 lbs
- Weight metric: 56.0 kg
- Dimensions: 60.0" w x 29.0" d x 1.0" h Dimensions metric: 152 x 74 x 2.5 cm
- Applicable Products: Paramount Ductless Enclosures, Purifier Class I Enclosures, Purifier Filtered PCR Enclosures, Purifier HEPA Filtered Enclosures, Purifier Vertical Clean Benches, XPert Filtered Balance Stations, Xpert Filtered Balance Systems
- Cupsink cutouts: No cupsink cutout Hood, Enclosure or Glove Box Width: 5'