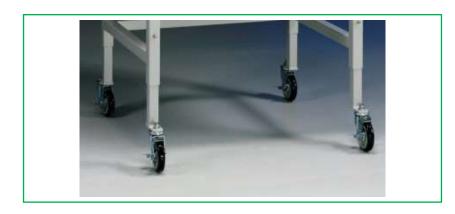

## **CASTER KIT, LABCONCO**

To Convert Fixed Feet Base Stands to Mobile

**DESCRIPTION:** The Caster Kit can be used to convert fixed feet Labconco base stands to mobile base stands. Kit includes four 5" diameter, non-marking polyurethane casters with toe locks. Load rating for each caster is 250 pounds. Casters have bearings for quiet operation, and replace the fixed feet included with Telescoping Base Stands. They add 11" (28cm) to the overall depth of the base stand.