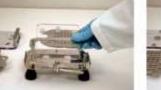

### **Installing Change Parts:**

4. Set Cam Lever to 3 o'clock.

Remove the 3 Body Sheets.

Orienter Tray to Base.

2. Position new Orienter Tray and 3. Remove Caps Tray. secure with 2 thumbscrews

5. Lift out clear Spacer Plate and replace with new size Spacer Plate.