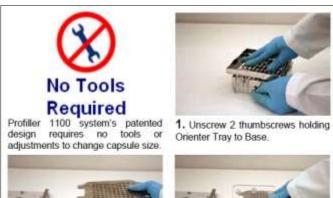

### **Installing Change Parts:**

4. Set Cam Lever to 3 o'clock.

Remove the 3 Body Sheets.

Orienter Tray to Base.

2. Position new Orienter Tray and 3. Remove Caps Tray. secure with 2 thumbscrews

5. Lift out clear Spacer Plate and replace with new size Spacer Plate.