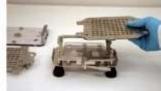

### **Installing Change Parts:**

4. Set Cam Lever to 3 o'clock.

Remove the 3 Body Sheets.

Orienter Tray to Base.

2. Position new Orienter Tray and 3. Remove Caps Tray. secure with 2 thumbscrews

5. Lift out clear Spacer Plate and replace with new size Spacer Plate.

6. Place new size Body Sheet "a" then "b", then "c" on locating pins.

7. Place new size Caps Tray onto Filler. You are now ready to fill a new capsule size.

Page 1 of 1

Please note that the information contained herein is for informational purposes only. The information is based on recognized compendia, manufacturers' instructions and/or other authoritative sources and texts. MEDISCA takes no responsibility for the validity or accuracy of this information. Customer MUST refer to USP, FDA, Health Canada, TGA and/or their State Board to ensure they comply with the specific regulations and ensure that appropriate procedures are in place.