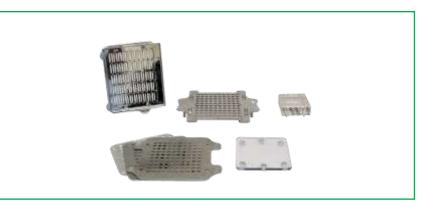

## CHANGE PARTS, PROFILLER 1100 (Size 00)

DESCRIPTION: Change parts\* for one capsule size include: Caps Tray / Body Sheet Set (A, B, C) / Spacer Plate / Orienter Tray / Capsule Locker