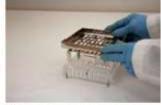

### **Installing Change Parts:**

Orienter Tray to Base.

2. Position new Orienter Tray and 3. Remove Caps Tray. secure with 2 thumbscrews.

5. Lift out clear Spacer Plate and replace with new size Spacer Plate.

6. Place new size Body Sheet "a" then "b", then "c" on locating pins.

7. Place new size Caps Tray onto Filler. You are now ready to fill a new capsule size.

Page 1 of 1

4. Set Cam Lever to 3 o'clock.

Remove the 3 Body Sheets.