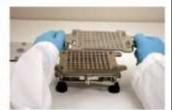

6. Place new size Body Sheet "a" then "b", then "c" on locating pins.

7. Place new size Caps Tray onto Filler. You are now ready to fill a new capsule size.

Page 1 of 1

4. Set Cam Lever to 3 o'clock.

Remove the 3 Body Sheets.