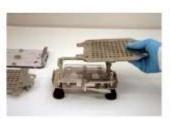

### **Installing Change Parts:**

Orienter Tray to Base.

2. Position new Orienter Tray and 3. Remove Caps Tray. secure with 2 thumbscrews.

5. Lift out clear Spacer Plate and replace with new size Spacer Plate.

6. Place new size Body Sheet "a" then "b", then "c" on locating pins.

7. Place new size Caps Tray onto Filler. You are now ready to fill a new capsule size.

Page 1 of 1

4. Set Cam Lever to 3 o'clock.

Remove the 3 Body Sheets.