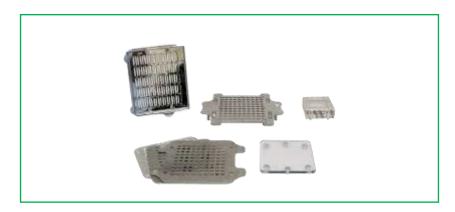

# CHANGE PARTS, PROFILLER 1100 (Size 0)

**DESCRIPTION:** Change parts\* for one capsule size include: Caps Tray / Body Sheet Set (A, B, C) / Spacer Plate / Orienter Tray / Capsule Locker