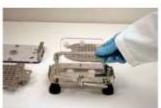

### **Installing Change Parts:**

Orienter Tray to Base.

2. Position new Orienter Tray and 3. Remove Caps Tray. secure with 2 thumbscrews.

5. Lift out clear Spacer Plate and replace with new size Spacer Plate.