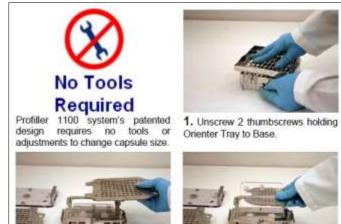

### **Installing Change Parts:**

Orienter Tray to Base.

2. Position new Orienter Tray and 3. Remove Caps Tray. secure with 2 thumbscrews.

5. Lift out clear Spacer Plate and replace with new size Spacer Plate.