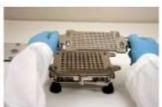

6. Place new size Body Sheet "a" then "b", then "c" on locating pins.

7. Place new size Caps Tray onto Filler. You are now ready to fill a new capsule size.

Page 1 of 1

4. Set Cam Lever to 3 o'clock.

Remove the 3 Body Sheets.