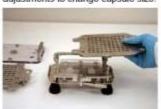

### **Installing Change Parts:**

4. Set Cam Lever to 3 o'clock. Remove the 3 Body Sheets.

Orienter Tray to Base.

5. Lift out clear Spacer Plate and replace with new size Spacer Plate.

2. Position new Orienter Tray and 3. Remove Caps Tray. secure with 2 thumbscrews.