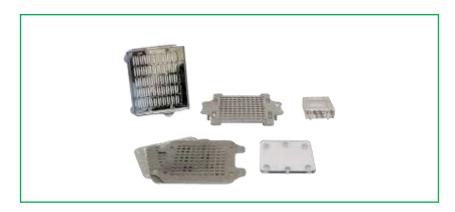

# CHANGE PARTS, PROFILLER 1100 (Size 1)

**DESCRIPTION:** Change parts\* for one capsule size include: Caps Tray / Body Sheet Set (A, B, C) / Spacer Plate / Orienter Tray / Capsule Locker