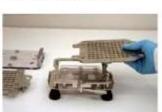

### **Installing Change Parts:**

4. Set Cam Lever to 3 o'clock. Remove the 3 Body Sheets.

Orienter Tray to Base.

5. Lift out clear Spacer Plate and replace with new size Spacer Plate.

2. Position new Orienter Tray and 3. Remove Caps Tray. secure with 2 thumbscrews.

6. Place new size Body Sheet "a" then "b", then "c" on locating pins.

7. Place new size Caps Tray onto Filler. You are now ready to fill a new capsule size.

Page 1 of 1