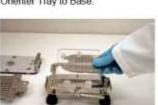

### **Installing Change Parts:**

4. Set Cam Lever to 3 o'clock. Remove the 3 Body Sheets.

Orienter Tray to Base.

5. Lift out clear Spacer Plate and replace with new size Spacer Plate.

2. Position new Orienter Tray and 3. Remove Caps Tray. secure with 2 thumbscrews.