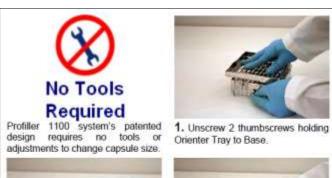

### **Installing Change Parts:**

4. Set Cam Lever to 3 o'clock. Remove the 3 Body Sheets.

Orienter Tray to Base.

5. Lift out clear Spacer Plate and replace with new size Spacer Plate.

2. Position new Orienter Tray and 3. Remove Caps Tray. secure with 2 thumbscrews.