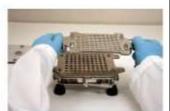

### **Installing Change Parts:**

4. Set Cam Lever to 3 o'clock. Remove the 3 Body Sheets.

Orienter Tray to Base.

5. Lift out clear Spacer Plate and replace with new size Spacer Plate.

2. Position new Orienter Tray and 3. Remove Caps Tray. secure with 2 thumbscrews.

6. Place new size Body Sheet "a" then "b", then "c" on locating pins.

7. Place new size Caps Tray onto Filler. You are now ready to fill a new capsule size.

Page 1 of 1