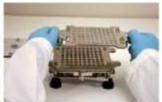

### **Installing Change Parts:**

4. Set Cam Lever to 3 o'clock. Remove the 3 Body Sheets.

Orienter Tray to Base.

5. Lift out clear Spacer Plate and replace with new size Spacer Plate.

2. Position new Orienter Tray and 3. Remove Caps Tray. secure with 2 thumbscrews.

6. Place new size Body Sheet "a" then "b", then "c" on locating pins.

7. Place new size Caps Tray onto Filler. You are now ready to fill a new capsule size.

Page 1 of 1