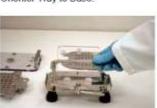

### **Installing Change Parts:**

4. Set Cam Lever to 3 o'clock. Remove the 3 Body Sheets.

Orienter Tray to Base.

5. Lift out clear Spacer Plate and replace with new size Spacer Plate.

Position new Orienter Tray and 3. Remove Caps Tray. secure with 2 thumbscrews.