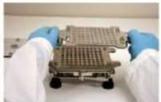

### **Installing Change Parts:**

4. Set Cam Lever to 3 o'clock. Remove the 3 Body Sheets.

Orienter Tray to Base.

5. Lift out clear Spacer Plate and replace with new size Spacer Plate.

Position new Orienter Tray and 3. Remove Caps Tray. secure with 2 thumbscrews.

6. Place new size Body Sheet "a" then "b", then "c" on locating pins.

7. Place new size Caps Tray onto Filler. You are now ready to fill a new capsule size.

Page 1 of 1