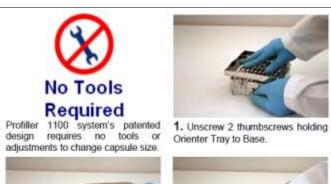

### **Installing Change Parts:**

4. Set Cam Lever to 3 o'clock. Remove the 3 Body Sheets.

Orienter Tray to Base.

5. Lift out clear Spacer Plate and replace with new size Spacer Plate.

Position new Orienter Tray and 3. Remove Caps Tray. secure with 2 thumbscrews.