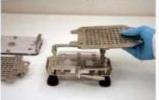

### **Installing Change Parts:**

4. Set Cam Lever to 3 o'clock. Remove the 3 Body Sheets.

Orienter Tray to Base.

5. Lift out clear Spacer Plate and replace with new size Spacer Plate.

Position new Orienter Tray and 3. Remove Caps Tray. secure with 2 thumbscrews.