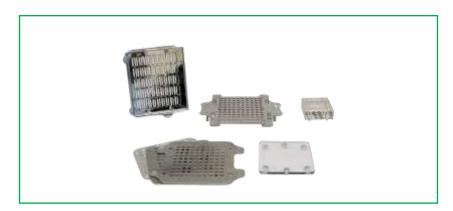

# CHANGE PARTS, PROFILLER 1100 (Size 2)

**DESCRIPTION:** Change parts\* for one capsule size include: Caps Tray / Body Sheet Set (A, B, C) / Spacer Plate / Orienter Tray / Capsule Locker