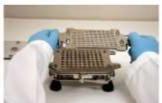

### **Installing Change Parts:**

4. Set Cam Lever to 3 o'clock. Remove the 3 Body Sheets.

Orienter Tray to Base.

5. Lift out clear Spacer Plate and replace with new size Spacer Plate.

Position new Orienter Tray and 3. Remove Caps Tray. secure with 2 thumbscrews.

6. Place new size Body Sheet "a" then "b", then "c" on locating pins.

7. Place new size Caps Tray onto Filler. You are now ready to fill a new capsule size.

Page 1 of 1