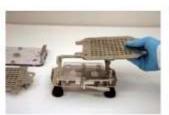

# CHANGE PARTS, PROFILLER 1100 (Size 2)

**DESCRIPTION:** Change parts\* for one capsule size include: Caps Tray / Body Sheet Set (A, B, C) / Spacer Plate / Orienter Tray / Capsule Locker

### **Installing Change Parts:**

4. Set Cam Lever to 3 o'clock. Remove the 3 Body Sheets.

Orienter Tray to Base.

5. Lift out clear Spacer Plate and replace with new size Spacer Plate.

Position new Orienter Tray and 3. Remove Caps Tray. secure with 2 thumbscrews.