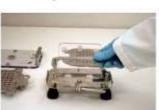

### **Installing Change Parts:**

4. Set Cam Lever to 3 o'clock. Remove the 3 Body Sheets.

Orienter Tray to Base.

5. Lift out clear Spacer Plate and replace with new size Spacer Plate.

Position new Orienter Tray and 3. Remove Caps Tray. secure with 2 thumbscrews.