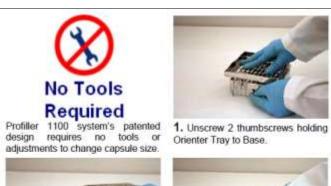

### **Installing Change Parts:**

4. Set Cam Lever to 3 o'clock. Remove the 3 Body Sheets.

Orienter Tray to Base.

5. Lift out clear Spacer Plate and replace with new size Spacer Plate.

Position new Orienter Tray and 3. Remove Caps Tray. secure with 2 thumbscrews.