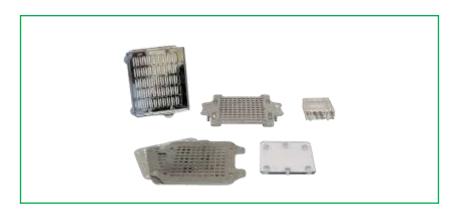

# CHANGE PARTS, PROFILLER 1100 (Size 4)

**DESCRIPTION:** Change parts\* for one capsule size include: Caps Tray / Body Sheet Set (A, B, C) / Spacer Plate / Orienter Tray / Capsule Locker

### **Installing Change Parts:**

4. Set Cam Lever to 3 o'clock. Remove the 3 Body Sheets.

Orienter Tray to Base.

5. Lift out clear Spacer Plate and replace with new size Spacer Plate.

Position new Orienter Tray and 3. Remove Caps Tray. secure with 2 thumbscrews.

6. Place new size Body Sheet "a" then "b", then "c" on locating pins.

7. Place new size Caps Tray onto Filler. You are now ready to fill a new capsule size.

Page 1 of 1