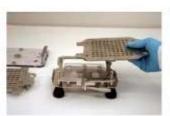

### **Installing Change Parts:**

4. Set Cam Lever to 3 o'clock. Remove the 3 Body Sheets.

Orienter Tray to Base.

5. Lift out clear Spacer Plate and replace with new size Spacer Plate.

Position new Orienter Tray and 3. Remove Caps Tray. secure with 2 thumbscrews.

6. Place new size Body Sheet "a" then "b", then "c" on locating pins.

7. Place new size Caps Tray onto Filler. You are now ready to fill a new capsule size.

Page 1 of 1