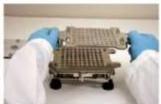

### **Installing Change Parts:**

4. Set Cam Lever to 3 o'clock. Remove the 3 Body Sheets.

Orienter Tray to Base.

5. Lift out clear Spacer Plate and replace with new size Spacer Plate.

Position new Orienter Tray and 3. Remove Caps Tray. secure with 2 thumbscrews.

6. Place new size Body Sheet "a" then "b", then "c" on locating pins.

7. Place new size Caps Tray onto Filler. You are now ready to fill a new capsule size.

Page 1 of 1