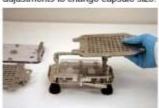

### **Installing Change Parts:**

4. Set Cam Lever to 3 o'clock. Remove the 3 Body Sheets.

Orienter Tray to Base.

5. Lift out clear Spacer Plate and replace with new size Spacer Plate.

Position new Orienter Tray and 3. Remove Caps Tray. secure with 2 thumbscrews.