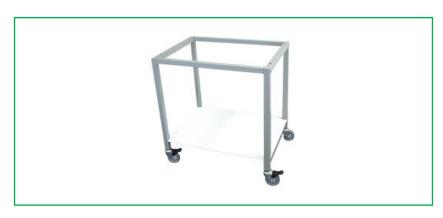

## BASE STAND w/CASTERS, AIRCLEAN SYSTEMS

4ft, For PowderSafe Balance Enclosure Type A

DESCRIPTION: Constructed of 14-gauge epoxy coated steel, AirClean® Systems custom carts are designed exclusively for our ductless hoods, workstations and enclosures. All carts feature a two-position movable base bar for wheelchair or lab chair compatibility. Standard height of 34" meets ADA requirements. An optional polypropylene shelf may be added to each cart allowing storage or transportation of supplies.