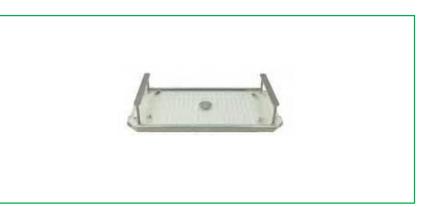

## LOCKING PLATE (Size 00 – 4) Acrylic

**DESCRIPTION:** This is a change part for the Profiller 3600/3700. It is used to separate the capsule caps and hold them during the capsule filling process and also to reinstall the capsule caps after filling.