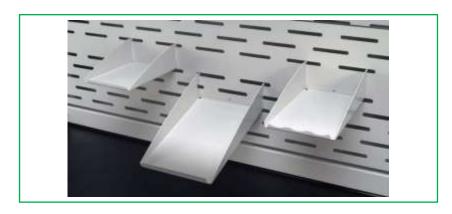

## UTILITY SHELVES, LABCONCO

Set of 3, Epoxy Coated Steel, For XPert Filtered Balance Systems

**DESCRIPTION:** Three epoxy-coated steel shelves attach to the rear baffle perforations to hold a printer, utensils or other miscellaneous weighing supplies. The utensil shelf has a scalloped front edge to support spatulas, brushes and other items. Utility Shelves and Holders maximize the usable work surface within XPert Enclosures, Stations and Systems to make the workspace more efficient. Locate bottles, tissues and other items where they are needed.