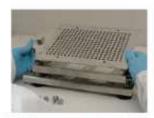

4. Remove Body Sheet Set.

5. Switch Spacer Plate.

6. Position new size Body Sheet Set on Filler Base.

7. Secure with four thumb screws.

Page 1 of 1