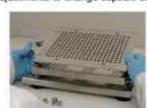

### **Installing Change Parts:**

ProFiller 3600 system's patented 1. Lift out Orienter Tray. design requires no tools adjustments to change capsule size.

2. Slide new Orienter Tray in place.

Unscrew 4 thumbscrews from corners of Filler Base.