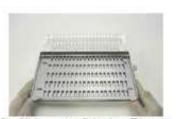

### **Installing Change Parts:**

ProFiller 3600 system's patented 1. Lift out Orienter Tray. design requires no tools adjustments to change capsule size.

2. Slide new Orienter Tray in place.

Unscrew 4 thumbscrews from corners of Filler Base.

4. Remove Body Sheet Set.

5. Switch Spacer Plate.

6. Position new size Body Sheet Set on Filler Base.

7. Secure with four thumb screws.

Page 1 of 1