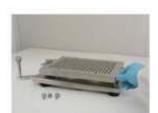

4. Remove Body Sheet Set.

5. Switch Spacer Plate.

6. Position new size Body Sheet Set on Filler Base.

7. Secure with four thumb screws.

Page 1 of 1