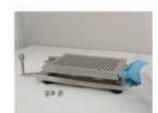

4. Remove Body Sheet Set.

5. Switch Spacer Plate.

6. Position new size Body Sheet Set on Filler Base.

7. Secure with four thumb screws.

Page 1 of 1