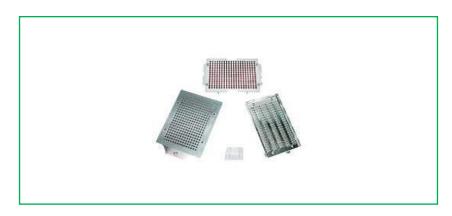

# **CHANGE PARTS, PROFILLER 3600 (SIZE 000)**

**DESCRIPTION:** Change parts\* for one capsule size include: Caps Tray / Body Sheet Set (A, B, C) / Spacer Plate / Orienter Tray / Capsule Locker

#### **ADDITIONAL INFORMATION:**

\*Tamper may be required. Please provide your MEDISCA Sales Representative with the FB serial # (located on back of the Filler Base) and the capsule sizes currently being filled on your current capsule machine to ensure that all pieces are included for proper capsule filling.