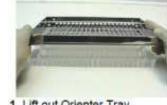

### **Installing Change Parts:**

ProFiller 3600 system's patented 1. Lift out Orienter Tray. design requires no tools adjustments to change capsule size.

2. Slide new Orienter Tray in place.

Unscrew 4 thumbscrews from corners of Filler Base.