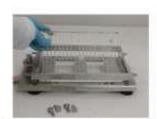

### **Installing Change Parts:**

ProFiller 3600 system's patented 1. Lift out Orienter Tray. design requires no tools adjustments to change capsule size.

2. Slide new Orienter Tray in place.

Unscrew 4 thumbscrews from corners of Filler Base.