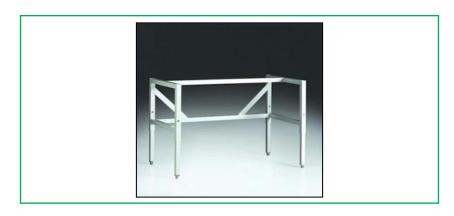

## 5 ft TELESCOPING BASE STAND WITH FIXED FEET (LABCONCO)

For XPert / RXPert Filtered Balance Systems

**DESCRIPTION:** Telescoping Base Stands with Fixed Feet may be adjusted to eight height positions prior to installation. Telelescoping legs are adjustable in 1" increments from 27.5" to 34.5". Durable 1.75" tubular, epoxy-coated steel frame. Rear cross bar supports on all stands except 2' width.

## **FEATURES:**

Weight: 115.0 lbs

Weight metric: 62.0 kg

Dimensions: 60.0" w x 29.0" d

Dimensions metric: 152.4 x 73.7 cm

Conformance: ADA

Maximum Stand Height: 34.5" (85.1 cm) Minimum Stand Height: 27.5" (69.9 cm)