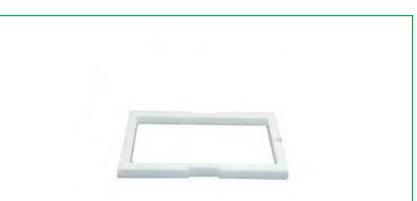

## PRODUCT NO.: 6705

## POWDER TRAY, PROFILLER 3600

Acrylic

**DESCRIPTION:** The powder tray ensures the powder can be quickly and properly spread into the capsules during the filling step. The notches on the powder tray help to guide the placement of the tamper.