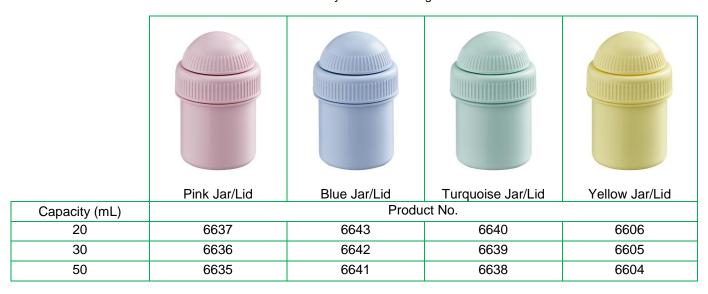

Table 3: White jars with spindle and lid

| Capacity (mL) | Product No. |
|---------------|-------------|
| 300           | 6628        |
| 500           | 6626        |

Table 4: Non-white jars with matching lid color