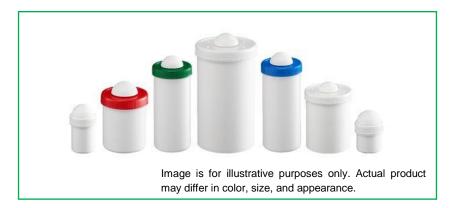

## **AVAILABLE SIZES:**

See the tables below for available sizes, colors and corresponding product numbers:

Table 1: White jars with different lid colors

|               | White Jar/Red Lid | White Jar/Blue Lid | White Jar/Green Lid | White Jar/White Lid |
|---------------|-------------------|--------------------|---------------------|---------------------|
| Capacity (mL) | Product No.       |                    |                     |                     |
| 15            | 6612              | 6623               | 6617                | 6634                |
| 20            | 6611              | 6622               | 6293                | 6633                |
| 30            | 6610              | 6621               | 6616                | 6632                |
| 50            | 6609              | 6620               | 6615                | 6631                |
| 100           | 6608              | 6619               | 6614                | 6630                |
| 200           | 6607              | 6618               | 6613                | 6629                |

Table 2: White jars with Lid to be used with pump adapter (Product No. 6661)

| Capacity (mL) | Product No. |
|---------------|-------------|
| 300           | 6627        |
| 500           | 6625        |
| 1000          | 6624        |

Table 3: White jars with spindle and lid

| Capacity (mL) | Product No. |
|---------------|-------------|
| 300           | 6628        |
| 500           | 6626        |

Table 4: Non-white jars with matching lid color