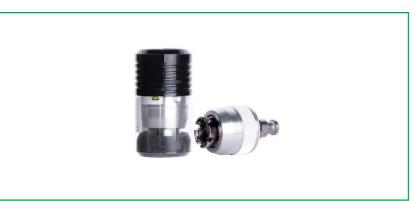

## **CRIMPING JAW, WHEATON (20 mm, Flip Cap)** For High Performance Automatic Crimping Tool

DESCRIPTION: This crimping jaw attaches to the High Performance Automatic Crimping Tool.

Page  ${\bf 1}$  of  ${\bf 1}$ 