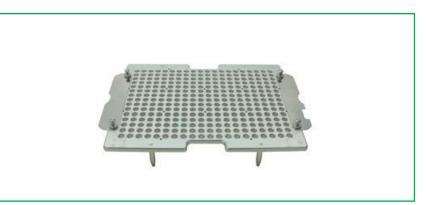

## CAPSULE TRAY, PROFILLER 3600 (Size 00) Stainless Steel 316

**DESCRIPTION:** The capsule tray holds the capsules during all the manipulation steps such as loading of capsules, separation of capsule caps, reassembly of capsules after filling them up and locking of capsules. This capsule tray is dishwasher safe.