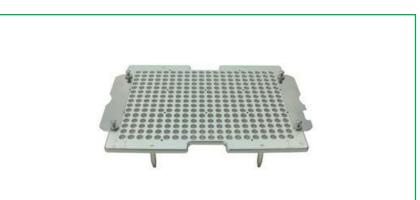

## CAPSULE TRAY, PROFILLER 3600 (Size 0) Stainless Steel 316

**DESCRIPTION:** The capsule tray holds the capsules during all the manipulation steps such as loading of capsules, separation of capsule caps, reassembly of capsules after filling them up, and locking of the capsules. This capsule tray is also dishwasher safe.