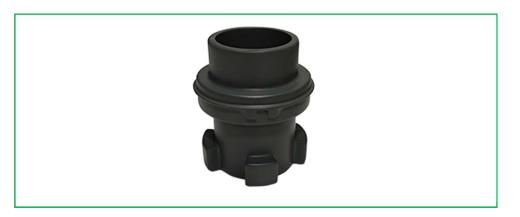

## Mixer, Mazerustar, MD Mixing Adapter

**DESCRIPTION:** This adapter allows mixing directly inside the Medisca MD Pumps (30 mL, 50 mL, 80 mL and 100 mL) using the Mazerustar KK-300 and the KK-400.