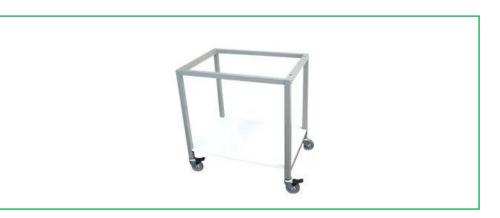

## Hood Accessories, Cart w/ Locking Casters 32" x 24" (Airclean)

**DESCRIPTION:** Metal cart with casters constructed of 14-gauge epoxy coated steel. Carts feature a two-position movable base bar for wheelchair or lab chair compatibility.