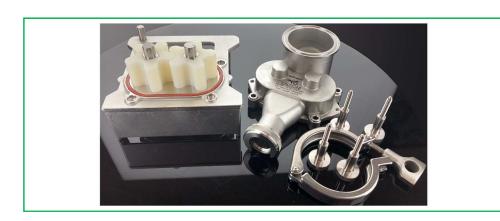

# Filler, Edhard Pump Housing Assembly

**DESCRIPTION**: The pump housing assembly allows to dispense viscous and delicate products, containing particles up to 10mm diameter.

#### **TECHNICAL SPECIFICATIONS:**

| Pump Configuration | Lobe Type         |
|--------------------|-------------------|
| Impeller           | 5 lobe type, HDPE |