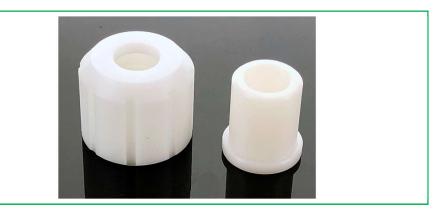

## Filler, Edhard Spout, Adapter

**DESCRIPTION:** The Adaptor attaches to the Edhard Extension Assembly and a spout. It is used to fill small diameter tube shaped containers. The length of the Spout reaches to the bottom of the tube.