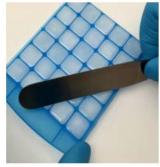

STEP 2:

Remove excess troche material by scraping over the top of the troche lozenges with a clean spatula.

The PEG base shrinks during cooling. Add additional material to the individual cavities, if required.