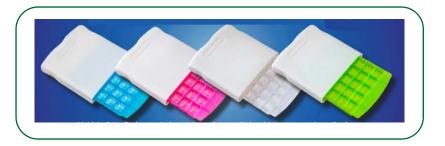

## Topi-click Troche-click, 0.90mL Cavity with Scored Halves and Quarters, Blue

**Description:** The Topi-Click Troche-Click is an innovative way to provide an accurate dose to patients in a troche lozenge. It is easy-to-fill, increases pharmacy efficiency and improves patient experience with medications dispensed directly from the disposable mold design.

#### **Features:**

- Each 0.90 mL cavity allows for customizable dosing with scored halves and quarters
- Easy-to-eject with eject button for quick removal
- Heat resistant tray
- Blocks UV
- Large label surface on cover
- Locking mechanism designed to prevent accidental opening
- Multiple color options make it easy for patients to distinguish their medications
- Materials compliant with FDA CFR 21.177 code, which is the requirement for <USP 661>

#### **Related products:**

- Topi-Click Troche-Click, 0.90mL Cavity with Scored Halves and Quarters, White (5494)
- Topi-Click Troche-Click, 0.90mL Cavity with Scored Halves and Quarters, Pink (5495)
- Topi-Click Troche-Click, 0.90mL Cavity with Scored Halves and Quarters, Green (5493)