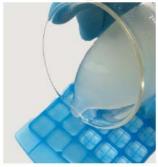

# **Filling Instructions**

STEP 1: Place the Troche-CLICK™ tray on a clean, level surface.

Fill the Troche-CLICK™ with mixture. Filling techniques may include: pouring directly from a glass beaker, transfering mixture using a syringe or transfer pipette.