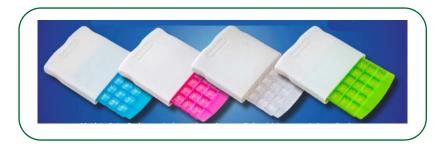

## Topi-click Troche-click, 0.90mL Cavity with Scored Halves and Quarters, Pink

**Description:** The Topi-Click Troche-Click is an innovative way to provide an accurate dose to patients in a troche lozenge. It is easy-to-fill, increases pharmacy efficiency and improves patient experience with medications dispensed directly from the disposable mold design.

### **Related products:**

- Topi-Click Troche-Click, 0.90mL Cavity with Scored Halves and Quarters, White (5494)
- Topi-Click Troche-Click, 0.90mL Cavity with Scored Halves and Quarters, Green (5493)
- Topi-Click Troche-Click, 0.90mL Cavity with Scored Halves and Quarters, Blue (5496)