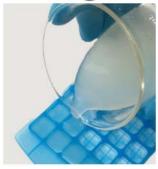

# **Filling Instructions**

STEP 1: Place the Troche-CLICK™ tray on a clean, level surface.

Fill the Troche-CLICK™ with mixture. Filling techniques may include: pouring directly from a glass beaker, transfering mixture using a syringe or transfer pipette.