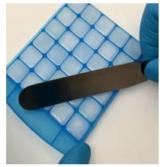

STEP 2:

Remove excess troche material by scraping over the top of the troche lozenges with a clean spatula.

The PEG base shrinks during cooling. Add additional material to the individual cavities, if required.