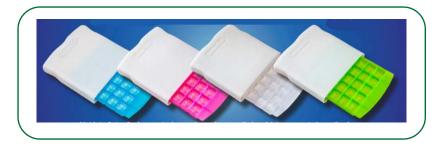

## Topi-click Troche-click, 0.90mL Cavity with Scored Halves and Quarters, White

**Description:** The Topi-Click Troche-Click is an innovative way to provide an accurate dose to patients in a troche lozenge. It is easy-to-fill, increases pharmacy efficiency and improves patient experience with medications dispensed directly from the disposable mold design.

#### **Related products:**

- Topi-Click Troche-Click, 0.90mL Cavity with Scored Halves and Quarters, Green (5493)
- Topi-Click Troche-Click, 0.90mL Cavity with Scored Halves and Quarters, Pink (5495)
- Topi-Click Troche-Click, 0.90mL Cavity with Scored Halves and Quarters, Blue (5496)