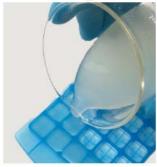

# **Filling Instructions**

STEP 1: Place the Troche-CLICK™ tray on a clean, level surface.

Fill the Troche-CLICK™ with mixture. Filling techniques may include: pouring directly from a glass beaker, transfering mixture using a syringe or transfer pipette.