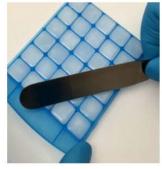

STEP 2:

Remove excess troche material by scraping over the top of the troche lozenges with a clean spatula.

The PEG base shrinks during cooling. Add additional material to the individual cavities, if required.