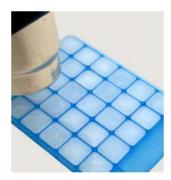

STEP 3:

After the troche material has set, a heat gun can be used to remelt the top of the troches to provide a polished appearance to the troches.

STEP 4:

Troches lozenges can be removed and then replaced to conduct quality checks.