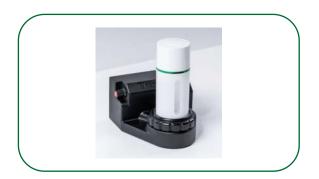

## PharmaPrimer EMS

**Description:** This electric primer quickly and effortlessly removes excess air from your airless pump dispensers for a pharmaceutically elegant product. Suitable for use with a variety of airless pump dispensers including our MD Pump & MegaPump!

## **Features:**

- Capable of priming a bottle in less than 5 seconds
- Reduce labor cost by drastically speeding up priming process
- Maintenance free

## **Instructions for Use:**

- 1) Turn on
- 2) Remove over cap of airless pump and set aside so it can be replaced when priming is complete
- 3) Firmly push the bottom of airless pump into PharmaPrimer
- 4) Hold in place until piston has sufficiently risen to allow cream to reach actuator of pump